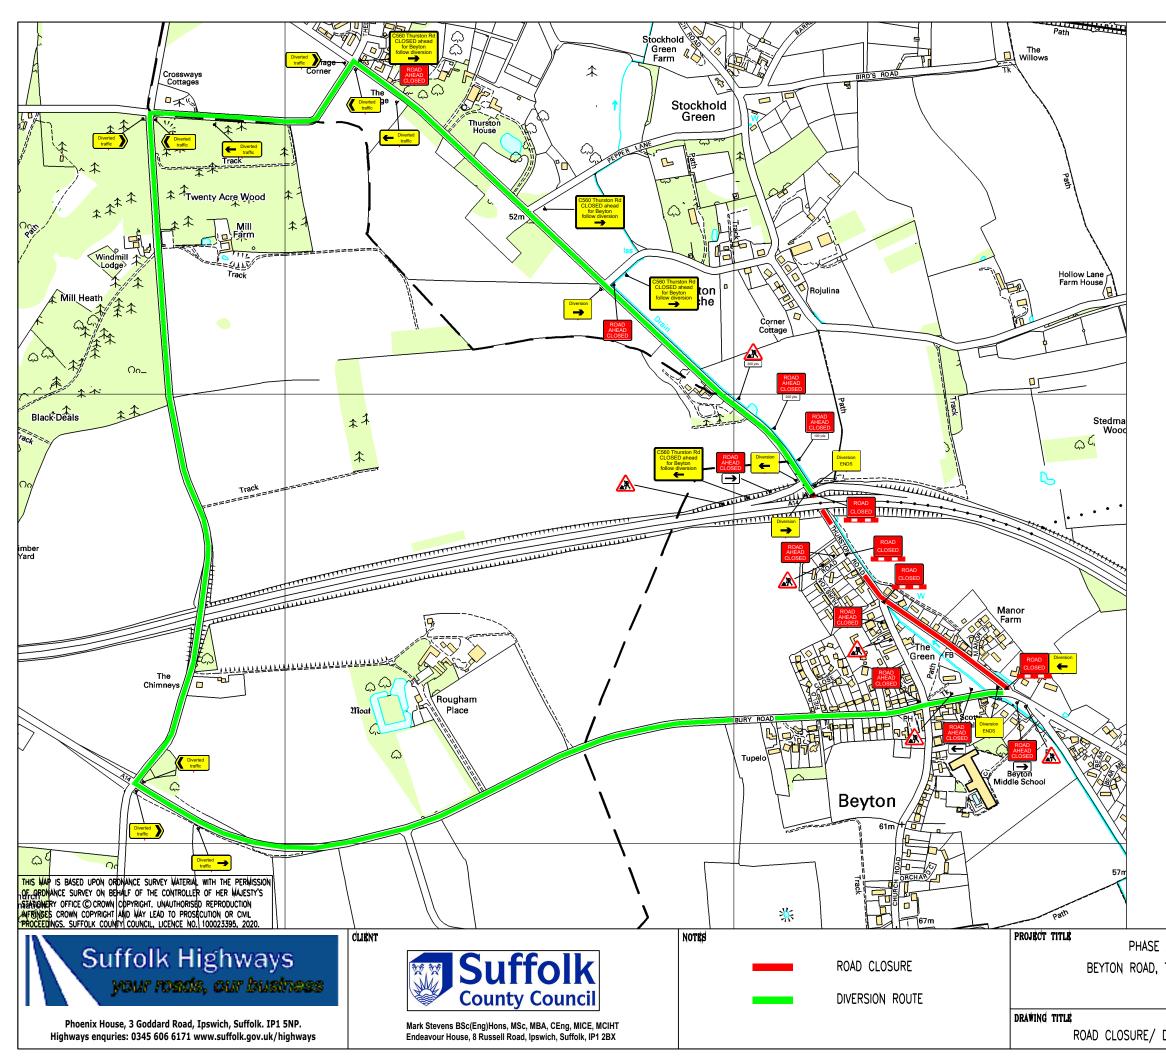

| QTY: 6 REF: 7001                                                                          | _                                                                  |
|-------------------------------------------------------------------------------------------|--------------------------------------------------------------------|
| Road works ahead                                                                          |                                                                    |
| QTY: 10 REF: 7010-1<br>Nature of temporary hazard ahead - Road Ahead Closed               | ROAD<br>AHEAD<br>CLOSED                                            |
| QTY: 4 REF: 7105                                                                          | · · ·                                                              |
| Lane closure barrier                                                                      |                                                                    |
| QTY: 4 REF: 7010-1<br>Nature of temporary hazard ahead - Road Closed                      | ROAD<br>CLOSED                                                     |
| QTY: 2 REF: 2703<br>Direction of temporary diversion route from junction<br>ahead (left)  | Diverted<br>traffic                                                |
| QTY: 3 REF: 2704<br>Direction of temporary diversion route (turn right)                   | Diverted<br>traffic                                                |
| QTY: 3 REF: 2704<br>Direction of temporary diversion route (turn left)                    | Diverted<br>traffic                                                |
| QTY: 2 REF: 2702<br>Start of temporary diversion route (right)                            | Diversion                                                          |
| QTY: 3 REF: A LABEL                                                                       | C560 Thurston Rd<br>CLOSED ahead<br>for Beyton<br>follow diversion |
| QTY: 2 REF: 2702<br>End of temporary diversion route (text)                               | Diversion<br>ENDS                                                  |
| QTY: 1 REF: 572<br>Distance ahead to hazard (variant)                                     | 100 yds                                                            |
| QTY: 1 REF: 572<br>Distance ahead to hazard (variant)                                     | 200 yds                                                            |
| QTY: 1 REF: 572<br>Distance ahead to hazard (variant)                                     | 300 yds                                                            |
| QTY: 2 REF: 573<br>Direction to hazard                                                    |                                                                    |
| QTY: 1 REF: A LABEL                                                                       | C560 Thurston Rd<br>CLOSED ahead<br>for Beyton<br>follow diversion |
| QTY: 2 REF: 2702<br>Start of temporary diversion route (left)                             | Diversion                                                          |
| QTY: 1 REF: 573<br>Direction to hazard (variant)                                          | <b>F</b>                                                           |
| QTY: 1 REF: 2703<br>Direction of temporary diversion route from junction<br>ahead (right) | Diverted<br>traffic                                                |

| 2<br>THURSTON | ORIGINATOR                              | checker<br>JB | <b>desidner</b><br>NP | REVIEWER<br>——       |
|---------------|-----------------------------------------|---------------|-----------------------|----------------------|
|               | <b>scale(s) original size as</b><br>NTS |               | DATE<br>09/11/20      |                      |
| DIVERSION     | drawing number<br>Kier_S5326_NP_003     |               |                       | <b>revision</b><br>O |